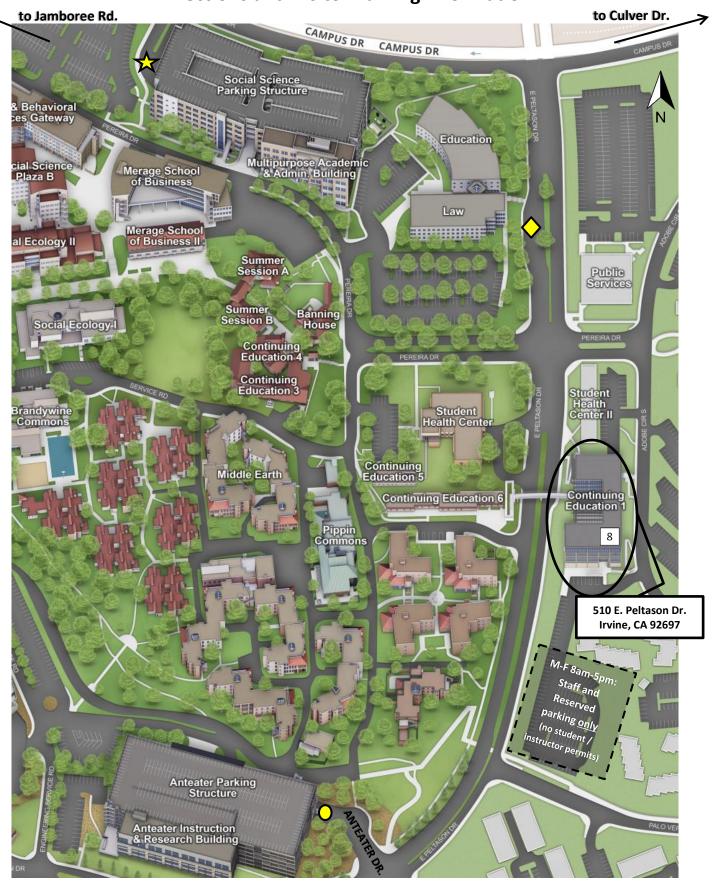

## **UCI** Continuing Education

**Directions and Visitor Parking Information** 

## **UCI** Continuing Education Directions and Visitor Parking Information

The nearest parking structures to the UCI Continuing Education are Social Science Parking Structure and Anteater Parking Structure. Both structures have kiosks and attendants for assistance (Note the **hours of availability** for each kiosk).

- Social Science Parking Structure kiosk M-F 7am-5pm
- East Peltason kiosk M-F 7am-1pm
- Anteater Parking Structure kiosk *M-F 7am-3pm*

All vehicles parked on the campus are required to display a valid parking permit at all times. Permit dispensers are available at all times and accept major credit cards (Visa, MasterCard, American Express, Discover) and cash. Please visit our interactive campus map for dispenser locations. If you would prefer to speak with a parking attendant at an information kiosk, click here for a map of locations and available hours.

## Directions to Social Sciences Parking Structure

https://www.google.com/maps/dir//Social+Sciences+Parking+Structure+(SSPS),+Campus+Drive,+Irvine,+CA

| 405 Freeway                                                                                                                                                                                                                                                                                                                                                                                                                   | 5 Freeway                                                                                                                                                                                                                                                                                                                                                                                                                                                                                                                   |
|-------------------------------------------------------------------------------------------------------------------------------------------------------------------------------------------------------------------------------------------------------------------------------------------------------------------------------------------------------------------------------------------------------------------------------|-----------------------------------------------------------------------------------------------------------------------------------------------------------------------------------------------------------------------------------------------------------------------------------------------------------------------------------------------------------------------------------------------------------------------------------------------------------------------------------------------------------------------------|
| From the North:<br>• Exit at Jamboree Rd.<br>• Dickt on Jamboree Rd.                                                                                                                                                                                                                                                                                                                                                          | From the North:<br>• Take 5 South to 55 South to 73 South<br>- Suit at University Dr                                                                                                                                                                                                                                                                                                                                                                                                                                        |
| <ul> <li>Right on Jamboree Rd.</li> <li>Left on Campus Dr.</li> <li>Right on Stanford into Social Science Parking Structure</li> <li>From the South: <ul> <li>Exit at University Dr.</li> <li>Left on University Dr.</li> <li>Left on Campus Dr.</li> <li>Right on Stanford into Social Science Parking Structure</li> </ul> </li> </ul>                                                                                      | <ul> <li>Exit at University Dr.</li> <li>Left on University Dr.</li> <li>Right on Campus Dr.</li> <li>Right on Stanford into Social Science Parking Structure</li> <li>From the South:</li> <li>Take 5 North to 405 North</li> <li>Exit at University Dr.</li> <li>Left on University Dr.</li> <li>Left on Campus Dr.</li> </ul>                                                                                                                                                                                            |
| 73 Freeway                                                                                                                                                                                                                                                                                                                                                                                                                    | Right on Stanford into Social Science Parking Structure <b>55 Freeway</b>                                                                                                                                                                                                                                                                                                                                                                                                                                                   |
| <ul> <li>From the North:</li> <li>Exit at University Dr.</li> <li>Left on University Dr.</li> <li>Right on Campus Dr.</li> <li>Right on Stanford into Social Science Parking Structure</li> <li>From the South (toll):</li> <li>Exit at Bison Ave.</li> <li>Left on California Ave.</li> <li>Right on University Dr.</li> <li>Right on Campus Dr.</li> <li>Right on Stanford into Social Science Parking Structure</li> </ul> | <ul> <li>From the North:</li> <li>Take 55 South to 73 South</li> <li>Exit at University Dr.</li> <li>Left on University Dr.</li> <li>Right on Campus Dr.</li> <li>Right on Stanford into Social Science Parking Structure</li> <li>From the South:</li> <li>Take 55 North to 73 South</li> <li>Exit at University Dr.</li> <li>Left on University Dr.</li> <li>Left on University Dr.</li> <li>Right on Campus Dr.</li> <li>Right on Campus Dr.</li> <li>Right on Stanford into Social Science Parking Structure</li> </ul> |
| 91 Freeway / 261 Tollway         From the North:         • Take 91 West to 241 South to 261 South (portions toll)         • 261 becomes Jamboree Road         • Left on Campus Drive         • Right on Stanford into Social Science Parking Structure                                                                                                                                                                        |                                                                                                                                                                                                                                                                                                                                                                                                                                                                                                                             |

## Directions to Anteater Parking Structure

https://www.google.com/maps/dir//Anteater+Parking+Structure,+Irvine,+CA+92617

| 405 Freeway                                                                                                                                                                                                                                                                                                                                                                                                                                                                                                                                                       | 5 Freeway                                                                                                                                                                                                                                                                                                                                                                                                                                                                                                                                                                                                                                        |
|-------------------------------------------------------------------------------------------------------------------------------------------------------------------------------------------------------------------------------------------------------------------------------------------------------------------------------------------------------------------------------------------------------------------------------------------------------------------------------------------------------------------------------------------------------------------|--------------------------------------------------------------------------------------------------------------------------------------------------------------------------------------------------------------------------------------------------------------------------------------------------------------------------------------------------------------------------------------------------------------------------------------------------------------------------------------------------------------------------------------------------------------------------------------------------------------------------------------------------|
| <ul> <li>From the North:</li> <li>Exit at Jamboree Rd.</li> <li>Right on Jamboree Rd.</li> <li>Left on Campus Dr.</li> <li>Right on E. Peltason Dr.</li> <li>Right on Anteater Dr. into Anteater Parking Structure</li> <li>From the South:</li> <li>Exit at University Dr.</li> <li>Left on University Dr.</li> <li>Left on Campus Dr.</li> <li>Right on E. Peltason Dr.</li> <li>Right on E. Peltason Dr.</li> <li>Right on E. Peltason Dr.</li> <li>Right on Anteater Dr. into Anteater Parking Structure</li> </ul>                                           | <ul> <li>From the North:</li> <li>Take 5 South to 55 South to 73 South</li> <li>Exit at University Dr.</li> <li>Left on University Dr.</li> <li>Right on Campus Dr.</li> <li>Right on Anteater Dr. into Anteater Parking Structure</li> <li>From the South:</li> <li>Take 5 North to 405 North</li> <li>Exit at University Dr.</li> <li>Left on University Dr.</li> <li>Left on University Dr.</li> <li>Left on Campus Dr.</li> <li>Right on E. Peltason Dr.</li> </ul>                                                                                                                                                                          |
| 73 Freeway                                                                                                                                                                                                                                                                                                                                                                                                                                                                                                                                                        | Right on Anteater Dr. into Anteater Parking Structure 55 Freeway                                                                                                                                                                                                                                                                                                                                                                                                                                                                                                                                                                                 |
| <ul> <li>From the North:</li> <li>Exit at University Dr.</li> <li>Left on University Dr.</li> <li>Right on Campus Dr.</li> <li>Right on E. Peltason Dr.</li> <li>Right on Anteater Dr. into Anteater Parking Structure</li> <li>From the South (toll):</li> <li>Exit at Bison Ave.</li> <li>Left on California Ave.</li> <li>Right on University Dr.</li> <li>Right on Campus Dr.</li> <li>Right on E. Peltason Dr.</li> <li>Right on E. Peltason Dr.</li> <li>Right on E. Peltason Dr.</li> <li>Right on Anteater Dr. into Anteater Parking Structure</li> </ul> | <ul> <li>From the North:</li> <li>Take 55 South to 73 South</li> <li>Exit at University Dr.</li> <li>Left on University Dr.</li> <li>Right on Campus Dr.</li> <li>Right on Anteater Dr. into Anteater Parking Structure</li> <li>From the South:</li> <li>Take 55 North to 73 South</li> <li>Exit at University Dr.</li> <li>Left on University Dr.</li> <li>Left on University Dr.</li> <li>Right on Campus Dr.</li> <li>Right on E. Peltason Dr.</li> <li>Right on Anteater Dr. into Anteater Parking Structure</li> </ul> |
| <ul> <li>91 Freeway / 261 Tollway</li> <li>From the North: <ul> <li>Take 91 West to 241 South to 261 South (portions toll)</li> <li>261 becomes Jamboree Road</li> <li>Left on Campus Drive</li> <li>Right on E. Peltason Dr.</li> <li>Right on Anteater Dr. into Anteater Parking Structure</li> </ul> </li> </ul>                                                                                                                                                                                                                                               |                                                                                                                                                                                                                                                                                                                                                                                                                                                                                                                                                                                                                                                  |